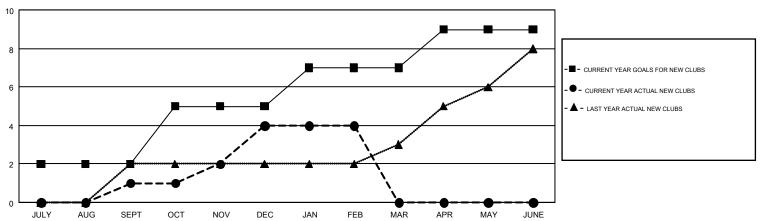

## GMT MONTHLY MEMBERSHIP PROGRESS REPORT

Results as of: 2/28/2018

Multiple District 35

STACEY JONES

**LOCATION: FLORIDA** GMT CA 1

| Clubs                 |               |           |               | Members               |                           |                         |                                                    |  |
|-----------------------|---------------|-----------|---------------|-----------------------|---------------------------|-------------------------|----------------------------------------------------|--|
| RESULTS FOR 2017-2018 |               |           |               | RESULTS FOR 2017-2018 |                           |                         |                                                    |  |
| QUARTER               | NEW CLUB GOAL | NEW CLUBS | DROPPED CLUBS | QUARTER               | MEMBER GROWTH NET<br>GOAL | MEMBER GROWTH<br>ACTUAL | DROPPED<br>MEMBERS ACTUAL<br>(including transfers) |  |
| JULY/AUG/SEPT         | 2             | 1         | 4             | JULY/AUG/SEPT         | 107                       | 175                     | 298                                                |  |
| OCT/NOV/DEC           | 3             | 3         | 1             | OCT/NOV/DEC           | 44                        | 255                     | 354                                                |  |
| JAN/FEB/MAR           | 2             | 0         | 1             | JAN/FEB/MAR           | 49                        | 164                     | 167                                                |  |
| APR/MAY/JUNE          | 2             | 0         | 0             | APR/MAY/JUNE          | -6                        | 0                       | 0                                                  |  |

## GOALS AND ACTUAL NEW CLUBS CUMULATIVE

| DROPPED CLUBS: 6  DROPPED MEMBERS |     | 125 CLUBS OF 232 ADDED 1 OR MORE<br>NEW MEMBERS | GENDER DISTRIBUTION           MALE         3,011 (56.65%)           FEMALE         2,304 (43.35%) |  |       |
|-----------------------------------|-----|-------------------------------------------------|---------------------------------------------------------------------------------------------------|--|-------|
| DECEASED                          | 78  | CLICK HERE FOR CUMULATIVE                       | TOTAL FAMILY UNIT MEMBERS                                                                         |  | 1,318 |
| CLUB CANCELLED 34 OTHER 704       |     | MEMBERSHIP DATA                                 | FAMILY MEMBERS PAYING HALF                                                                        |  | 679   |
| TOTAL                             | 816 |                                                 | 0023                                                                                              |  |       |