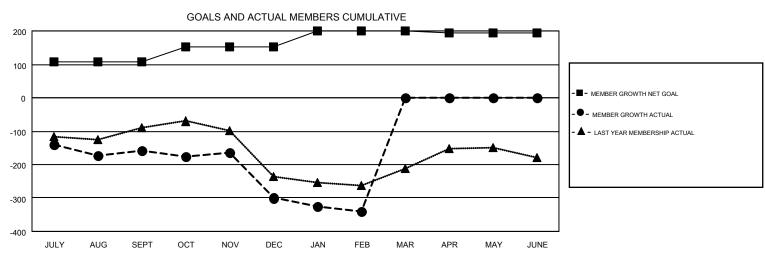

## GMT MONTHLY MEMBERSHIP PROGRESS REPORT

Results as of: 2/28/2018

Multiple District 35

STACEY JONES

**LOCATION: FLORIDA** GMT CA 1

| Clubs                 |               |           |               | Members               |                           |                         |                                                    |  |
|-----------------------|---------------|-----------|---------------|-----------------------|---------------------------|-------------------------|----------------------------------------------------|--|
| RESULTS FOR 2017-2018 |               |           |               | RESULTS FOR 2017-2018 |                           |                         |                                                    |  |
| QUARTER               | NEW CLUB GOAL | NEW CLUBS | DROPPED CLUBS | QUARTER               | MEMBER GROWTH NET<br>GOAL | MEMBER GROWTH<br>ACTUAL | DROPPED<br>MEMBERS ACTUAL<br>(including transfers) |  |
| JULY/AUG/SEPT         | 2             | 1         | 4             | JULY/AUG/SEPT         | 107                       | 175                     | 298                                                |  |
| OCT/NOV/DEC           | 3             | 3         | 1             | OCT/NOV/DEC           | 44                        | 255                     | 354                                                |  |
| JAN/FEB/MAR           | 2             | 0         | 1             | JAN/FEB/MAR           | 49                        | 164                     | 167                                                |  |
| APR/MAY/JUNE          | 2             | 0         | 0             | APR/MAY/JUNE          | -6                        | 0                       | 0                                                  |  |